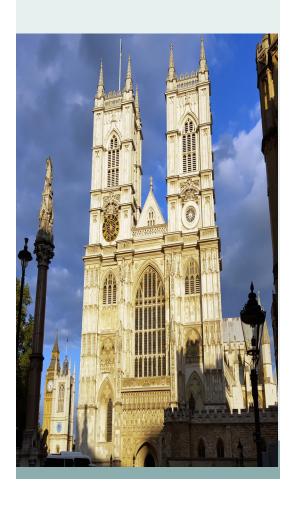

#### HIGHLIGHTS INCLUDE:

BUCKINGHAM PALACE, BIG BEN, OLYMPIC PARK STADIUM TOUR, WESTMINSTER ABBEY TOUR, WIMBLEDON TOUR, BRITISH MUSEUM, TOWER OF LONDON, TRAIN UP TO EDINBURGH, CITY BIKE TOUR, EDINBURGH CASTLE, ST GILES CATHEDRAL, GHOST TOUR, DUBLIN BIKE TOUR, TRINITY COLLEGE TOUR, ST PATRICK'S CATHEDRAL, **HURLING & GAA FOOTBALL** AND MUCH MORE!